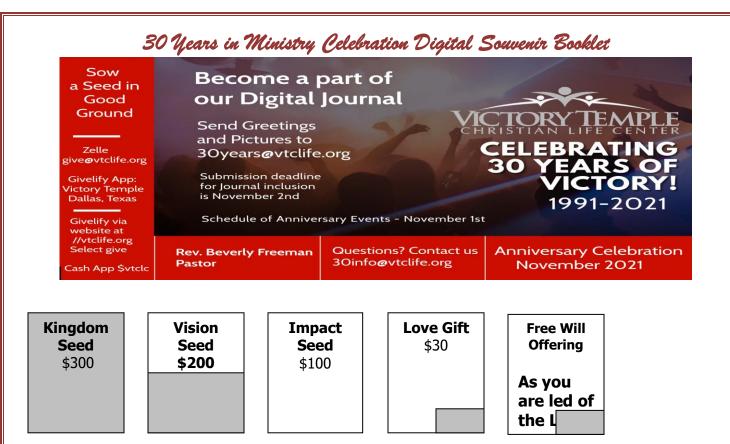

### **Payment Details:**

- Total Amount \$\_
- Donation \$
- Cash
- Check (made payable to Victory Temple)
- Credit Card: Visa, MC, AE or Discover Cards
  - Zelle
  - Givelify